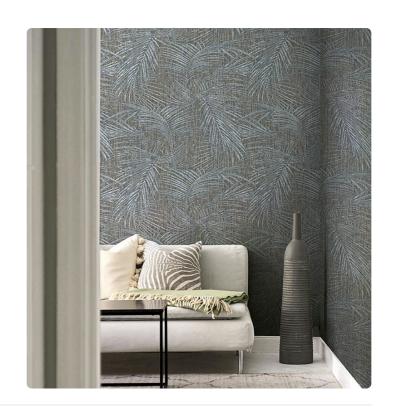

## Description

JWALL Shunan homages nature's beauty, offering a unique sensory experience that transforms spaces into refuges of serenity and harmony. It depicts a fern worked in inlay on vertical wooden rods in relief, which, in contrast to the metallic background, creates an iridescent and stylized effect that refers to the chiseled work from the embossing that enhances the contrasts. The different natural shades, combined with darker, striking colors, make Kodachi perfect for any type of environment and able to give depth and movement.