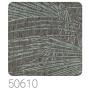

## Description

JWALL Shunan homages nature's beauty, offering a unique sensory experience that transforms spaces into refuges of serenity and harmony. It depicts a fern worked in inlay on vertical wooden rods in relief, which, in contrast to the metallic background, creates an iridescent and stylized effect that refers to the chiseled work from the embossing that enhances the contrasts. The different natural shades, combined with darker, striking colors, make Kodachi perfect for any type of environment and able to give depth and movement.

## Colors (6)

50611

50614