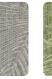

## Description

JWALL Shunan homages nature's beauty, offering a unique sensory experience that transforms spaces into refuges of serenity and harmony. It depicts a fern worked in inlay on vertical wooden rods in relief, which, in contrast to the metallic background, creates an iridescent and stylized effect that refers to the chiseled work from the embossing that enhances the contrasts. The different natural shades, combined with darker, striking colors, make Kodachi perfect for any type of environment and able to give depth and movement.

## Colors (6)

50611

50614