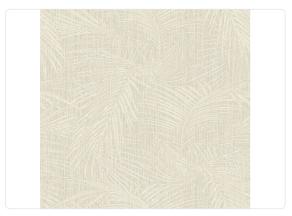

## Description

JWALL Shunan homages nature's beauty, offering a unique sensory experience that transforms spaces into refuges of serenity and harmony. It depicts a fern worked in inlay on vertical wooden rods in relief, which, in contrast to the metallic background, creates an iridescent and stylized effect that refers to the chiseled work from the embossing that enhances the contrasts. The different natural shades, combined with darker, striking colors, make Kodachi perfect for any type of environment and able to give depth and movement.

## Colors (6)

50611

50614