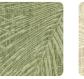

## Description

JWALL Shunan homages nature's beauty, offering a unique sensory experience that transforms spaces into refuges of serenity and harmony. It depicts a fern worked in inlay on vertical wooden rods in relief, which, in contrast to the metallic background, creates an iridescent and stylized effect that refers to the chiseled work from the embossing that enhances the contrasts. The different natural shades, combined with darker, striking colors, make Kodachi perfect for any type of environment and able to give depth and movement.