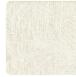

## Description

JWALL Shunan homages nature's beauty, offering a unique sensory experience that transforms spaces into refuges of serenity and harmony. It depicts a fern worked in inlay on vertical wooden rods in relief, which, in contrast to the metallic background, creates an iridescent and stylized effect that refers to the chiseled work from the embossing that enhances the contrasts. The different natural shades, combined with darker, striking colors, make Kodachi perfect for any type of environment and able to give depth and movement.

## Colors (6)

50611

50614