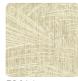

## Description

JWALL Shunan homages nature's beauty, offering a unique sensory experience that transforms spaces into refuges of serenity and harmony. It depicts a fern worked in inlay on vertical wooden rods in relief, which, in contrast to the metallic background, creates an iridescent and stylized effect that refers to the chiseled work from the embossing that enhances the contrasts. The different natural shades, combined with darker, striking colors, make Kodachi perfect for any type of environment and able to give depth and movement.

## Colors (6)

50611

50614