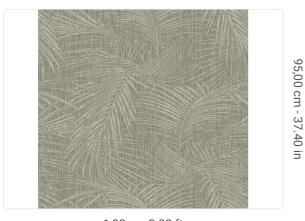

## Description

JWALL Shunan homages nature's beauty, offering a unique sensory experience that transforms spaces into refuges of serenity and harmony. It depicts a fern worked in inlay on vertical wooden rods in relief, which, in contrast to the metallic background, creates an iridescent and stylized effect that refers to the chiseled work from the embossing that enhances the contrasts. The different natural shades, combined with darker, striking colors, make Kodachi perfect for any type of environment and able to give depth and movement.

1,00 m - 3.28 ft

95,00 cm - 37.40 in STRAIGHT MATCH 95,00 cm - 37.40 in

B-S2,D0 STRIPPABLE PASTE THE WALL EXTRA WASHABLE