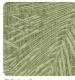

## Description

JWALL Shunan homages nature's beauty, offering a unique sensory experience that transforms spaces into refuges of serenity and harmony. It depicts a fern worked in inlay on vertical wooden rods in relief, which, in contrast to the metallic background, creates an iridescent and stylized effect that refers to the chiseled work from the embossing that enhances the contrasts. The different natural shades, combined with darker, striking colors, make Kodachi perfect for any type of environment and able to give depth and movement.

## Colors (6)

50611

50614