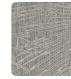

## Description

JWALL Shunan homages nature's beauty, offering a unique sensory experience that transforms spaces into refuges of serenity and harmony. It depicts a fern worked in inlay on vertical wooden rods in relief, which, in contrast to the metallic background, creates an iridescent and stylized effect that refers to the chiseled work from the embossing that enhances the contrasts. The different natural shades, combined with darker, striking colors, make Kodachi perfect for any type of environment and able to give depth and movement.

## Colors (6)

50611

50614