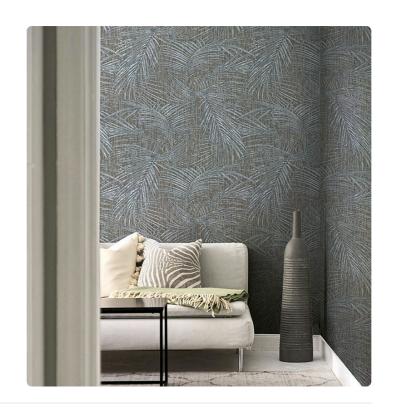

## Description

JWALL Shunan homages nature's beauty, offering a unique sensory experience that transforms spaces into refuges of serenity and harmony. It depicts a fern worked in inlay on vertical wooden rods in relief, which, in contrast to the metallic background, creates an iridescent and stylized effect that refers to the chiseled work from the embossing that enhances the contrasts. The different natural shades, combined with darker, striking colors, make Kodachi perfect for any type of environment and able to give depth and movement.