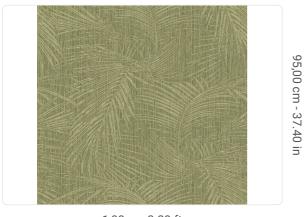

## Description

JWALL Shunan homages nature's beauty, offering a unique sensory experience that transforms spaces into refuges of serenity and harmony. It depicts a fern worked in inlay on vertical wooden rods in relief, which, in contrast to the metallic background, creates an iridescent and stylized effect that refers to the chiseled work from the embossing that enhances the contrasts. The different natural shades, combined with darker, striking colors, make Kodachi perfect for any type of environment and able to give depth and movement.

95,00 cm - 37.40 in STRAIGHT MATCH 95,00 cm - 37.40 in

B-S2,D0 STRIPPABLE PASTE THE WALL EXTRA WASHABLE