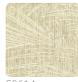

## Description

JWALL Shunan homages nature's beauty, offering a unique sensory experience that transforms spaces into refuges of serenity and harmony. It depicts a fern worked in inlay on vertical wooden rods in relief, which, in contrast to the metallic background, creates an iridescent and stylized effect that refers to the chiseled work from the embossing that enhances the contrasts. The different natural shades, combined with darker, striking colors, make Kodachi perfect for any type of environment and able to give depth and movement.

## Colors (6)

50611

50614