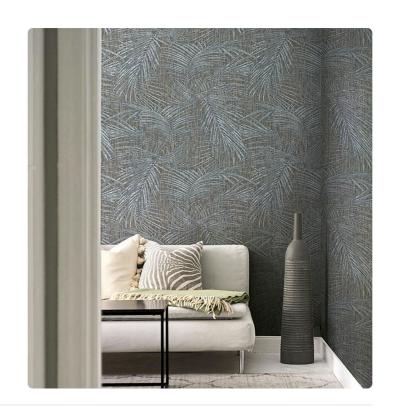

## Description

JWALL Shunan homages nature's beauty, offering a unique sensory experience that transforms spaces into refuges of serenity and harmony. It depicts a fern worked in inlay on vertical wooden rods in relief, which, in contrast to the metallic background, creates an iridescent and stylized effect that refers to the chiseled work from the embossing that enhances the contrasts. The different natural shades, combined with darker, striking colors, make Kodachi perfect for any type of environment and able to give depth and movement.