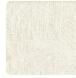

## Description

JWALL Shunan homages nature's beauty, offering a unique sensory experience that transforms spaces into refuges of serenity and harmony. It depicts a fern worked in inlay on vertical wooden rods in relief, which, in contrast to the metallic background, creates an iridescent and stylized effect that refers to the chiseled work from the embossing that enhances the contrasts. The different natural shades, combined with darker, striking colors, make Kodachi perfect for any type of environment and able to give depth and movement.

## Colors (6)

50611

50614