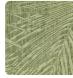

## Description

JWALL Shunan homages nature's beauty, offering a unique sensory experience that transforms spaces into refuges of serenity and harmony. It depicts a fern worked in inlay on vertical wooden rods in relief, which, in contrast to the metallic background, creates an iridescent and stylized effect that refers to the chiseled work from the embossing that enhances the contrasts. The different natural shades, combined with darker, striking colors, make Kodachi perfect for any type of environment and able to give depth and movement.

## Colors (6)

50611

50614