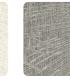

## Description

JWALL Shunan homages nature's beauty, offering a unique sensory experience that transforms spaces into refuges of serenity and harmony. It depicts a fern worked in inlay on vertical wooden rods in relief, which, in contrast to the metallic background, creates an iridescent and stylized effect that refers to the chiseled work from the embossing that enhances the contrasts. The different natural shades, combined with darker, striking colors, make Kodachi perfect for any type of environment and able to give depth and movement.

## Colors (6)

50611

50614