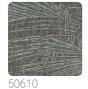

s into refuges of serenity and harmony. It depicts a fern worked in inlay on vertical wooden rods in relief, which, in contrast to the metallic background, creates an iridescent and stylized effect that refers to the chiseled work from the embossing that enhances the contrasts. The different natural shades, combined with darker, striking colors, make Kodachi perfect for any type of environment and able to give depth and movement.





1,00 m - 3.28 ft













## Technical specifications

SKU Width Length Composition Sold by Repeat Match Vertical repeat

Fire rating Strippability Paste Washability 50614

1,00 m - 3.28 ft 10,05 m - 32.964 ft HEAVY WEIGHT VINYL

ROLL

95,00 cm - 37.40 in STRAIGHT MATCH 95,00 cm - 37.40 in

B-S2,D0 STRIPPABLE PASTE THE WALL EXTRA WASHABLE

## Colors (6)



50611











50614