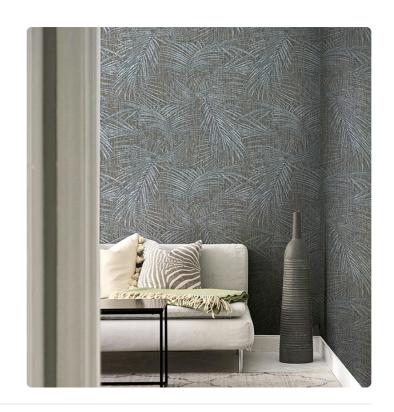

## Description

JWALL Shunan homages nature's beauty, offering a unique sensory experience that transforms spaces into refuges of serenity and harmony. It depicts a fern worked in inlay on vertical wooden rods in relief, which, in contrast to the metallic background, creates an iridescent and stylized effect that refers to the chiseled work from the embossing that enhances the contrasts. The different natural shades, combined with darker, striking colors, make Kodachi perfect for any type of environment and able to give depth and movement.