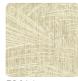

## Description

JWALL Shunan homages nature's beauty, offering a unique sensory experience that transforms spaces into refuges of serenity and harmony. It depicts a fern worked in inlay on vertical wooden rods in relief, which, in contrast to the metallic background, creates an iridescent and stylized effect that refers to the chiseled work from the embossing that enhances the contrasts. The different natural shades, combined with darker, striking colors, make Kodachi perfect for any type of environment and able to give depth and movement.