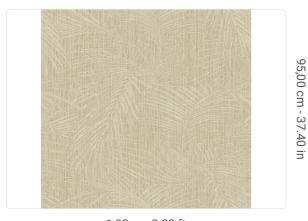

1,00 m - 3.28 ft

95,00 cm - 37.40 in STRAIGHT MATCH 95,00 cm - 37.40 in

B-S2,D0 STRIPPABLE PASTE THE WALL EXTRA WASHABLE