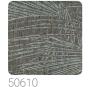

s into refuges of serenity and harmony. It depicts a fern worked in inlay on vertical wooden rods in relief, which, in contrast to the metallic background, creates an iridescent and stylized effect that refers to the chiseled work from the embossing that enhances the contrasts. The different natural shades, combined with darker, striking colors, make Kodachi perfect for any type of environment and able to give depth and movement.





1,00 m - 3.28 ft













## Technical specifications

SKU Width Length Composition Sold by Repeat Match Vertical repeat

Fire rating Strippability Paste Washability 50615

1,00 m - 3.28 ft 10,05 m - 32.964 ft HEAVY WEIGHT VINYL

ROLL

95,00 cm - 37.40 in STRAIGHT MATCH 95,00 cm - 37.40 in

B-S2,D0 STRIPPABLE PASTE THE WALL EXTRA WASHABLE

## Colors (6)



50611











50614