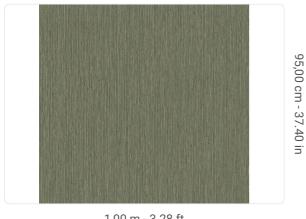

1,00 m - 3.28 ft

## Technical specifications

SKU Width Length Composition Sold by Match Vertical repeat Fire rating Strippability Paste Washability

50620 1,00 m - 3.28 ft 10,05 m - 32.964 ft HEAVY WEIGHT VINYL ROLL FREE MATCH 95,00 cm - 37.40 in B-S2,D0 STRIPPABLE PASTE THE WALL EXTRA WASHABLE