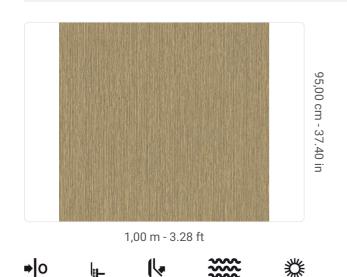

## **Technical specifications**

SKU Width Length Composition Sold by Match Vertical repeat Fire rating Strippability Paste Washability

50621 1,00 m - 3.28 ft 10,05 m - 32.964 ft HEAVY WEIGHT VINYL ROLL FREE MATCH 95,00 cm - 37.40 in B-S2,D0 STRIPPABLE PASTE THE WALL EXTRA WASHABLE