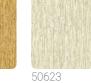

iption

JWALL Shunan homages nature's beauty, offering a unique sensory experience that transforms spaces into refuges of serenity and harmony. Vertical bamboo workmanship, available in natural shades side by side with brighter colors, suitable for both domestic and professional/contract settings. Grove, with its simplicity and direct reference to nature, creates a harmonious and refined atmosphere that can make furnishings stand out.



1,00 m - 3.28 ft













## Technical specifications

SKU Width Length Composition Sold by Match Vertical repeat Fire rating Strippability Paste Washability

50622 1,00 m - 3.28 ft 10,05 m - 32.964 ft HEAVY WEIGHT VINYL ROLL FREE MATCH 95,00 cm - 37.40 in B-S2,D0 STRIPPABLE PASTE THE WALL EXTRA WASHABLE

## Colors (11)





50628





50629



50630







50625