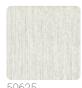

on

JWALL Shunan homages nature's beauty, offering a unique sensory experience that transforms spaces into refuges of serenity and harmony. Vertical bamboo workmanship, available in natural shades side by side with brighter colors, suitable for both domestic and professional/contract settings. Grove, with its simplicity and direct reference to nature, creates a harmonious and refined atmosphere that can make furnishings stand out.



1,00 m - 3.28 ft













## Technical specifications

SKU Width Length Composition Sold by Match Vertical repeat Fire rating Strippability Paste Washability

50622 1,00 m - 3.28 ft 10,05 m - 32.964 ft HEAVY WEIGHT VINYL ROLL FREE MATCH 95,00 cm - 37.40 in B-S2,D0 STRIPPABLE PASTE THE WALL EXTRA WASHABLE

## Colors (11)





50628





50629



50630







50625