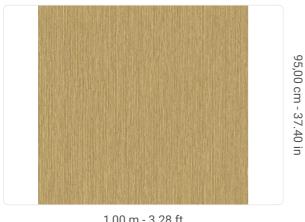

1,00 m - 3.28 ft

## Technical specifications

SKU Width Length Composition Sold by Match Vertical repeat Fire rating Strippability Paste Washability

50622 1,00 m - 3.28 ft 10,05 m - 32.964 ft HEAVY WEIGHT VINYL ROLL FREE MATCH 95,00 cm - 37.40 in B-S2,D0 STRIPPABLE PASTE THE WALL EXTRA WASHABLE