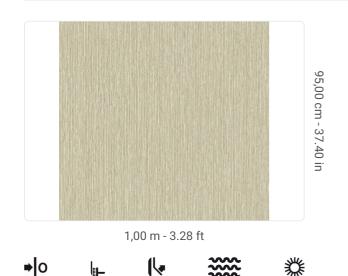

## **Technical specifications**

SKU Width Length Composition Sold by Match Vertical repeat Fire rating Strippability Paste Washability

50623 1,00 m - 3.28 ft 10,05 m - 32.964 ft HEAVY WEIGHT VINYL ROLL FREE MATCH 95,00 cm - 37.40 in B-S2,D0 STRIPPABLE PASTE THE WALL EXTRA WASHABLE