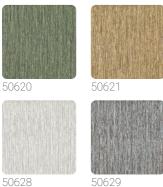

## GROVE

Collection JWALL SHUNAN



## **Technical specifications**

SKU Width Length Composition Sold by Match Vertical repeat Fire rating Strippability Paste Washability

50623 1,00 m - 3.28 ft 10,05 m - 32.964 ft HEAVY WEIGHT VINYL ROLL FREE MATCH 95,00 cm - 37.40 in B-S2,D0 STRIPPABLE PASTE THE WALL EXTRA WASHABLE



JWALL Shunan homages nature's beauty, offering a unique sensory experience that transforms spaces into refuges of serenity and harmony. Vertical bamboo workmanship, available in natural shades side by side with brighter colors, suitable for both domestic and professional/contract settings. Grove, with its simplicity and direct reference to nature, creates a harmonious and refined atmosphere that can make furnishings stand out.



## Colors (11)





50622

50629

50630



50624



50625