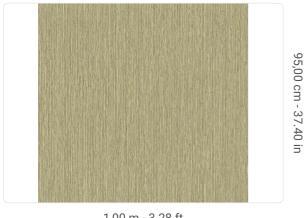

1,00 m - 3.28 ft

50623

## Technical specifications

SKU Width Length Composition Sold by Match Vertical repeat Fire rating Strippability Paste Washability

50624 1,00 m - 3.28 ft 10,05 m - 32.964 ft HEAVY WEIGHT VINYL ROLL FREE MATCH 95,00 cm - 37.40 in B-S2,D0 STRIPPABLE PASTE THE WALL EXTRA WASHABLE