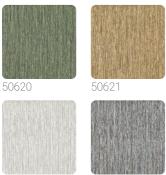

## GROVE

Collection JWALL SHUNAN



## Technical specifications

SKU Width Length Composition Sold by Match Vertical repeat Fire rating Strippability Paste Washability 50625 1,00 m - 3.28 ft 10,05 m - 32.964 ft HEAVY WEIGHT VINYL ROLL FREE MATCH 95,00 cm - 37.40 in B-S2,D0 STRIPPABLE PASTE THE WALL EXTRA WASHABLE

## Description

JWALL Shunan homages nature's beauty, offering a unique sensory experience that transforms spaces into refuges of serenity and harmony. Vertical bamboo workmanship, available in natural shades side by side with brighter colors, suitable for both domestic and professional/contract settings. Grove, with its simplicity and direct reference to nature, creates a harmonious and refined atmosphere that can make furnishings stand out.



## Colors (11)





50622

50629

50630



50624







50625



50628