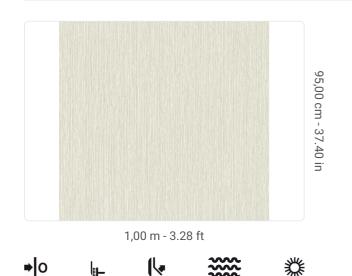

## Technical specifications

SKU Width Length Composition Sold by Match Vertical repeat Fire rating Strippability Paste Washability 50625 1,00 m - 3.28 ft 10,05 m - 32.964 ft HEAVY WEIGHT VINYL ROLL FREE MATCH 95,00 cm - 37.40 in B-S2,D0 STRIPPABLE PASTE THE WALL EXTRA WASHABLE