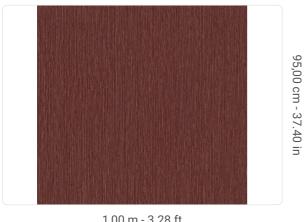

1,00 m - 3.28 ft

## Technical specifications

SKU Width Length Composition Sold by Match Vertical repeat Fire rating Strippability Paste Washability

50626 1,00 m - 3.28 ft 10,05 m - 32.964 ft HEAVY WEIGHT VINYL ROLL FREE MATCH 95,00 cm - 37.40 in B-S2,D0 STRIPPABLE PASTE THE WALL EXTRA WASHABLE