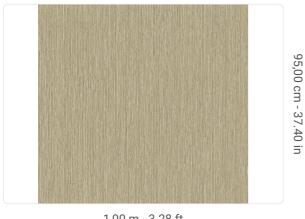

1,00 m - 3.28 ft

## Technical specifications

SKU Width Length Composition Sold by Match Vertical repeat Fire rating Strippability Paste Washability

50627 1,00 m - 3.28 ft 10,05 m - 32.964 ft HEAVY WEIGHT VINYL ROLL FREE MATCH 95,00 cm - 37.40 in B-S2,D0 STRIPPABLE PASTE THE WALL EXTRA WASHABLE