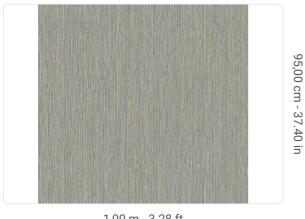

1,00 m - 3.28 ft

## Technical specifications

SKU Width Length Composition Sold by Match Vertical repeat Fire rating Strippability Paste

Washability

50629 1,00 m - 3.28 ft 10,05 m - 32.964 ft HEAVY WEIGHT VINYL ROLL FREE MATCH 95,00 cm - 37.40 in B-S2,D0 STRIPPABLE PASTE THE WALL EXTRA WASHABLE