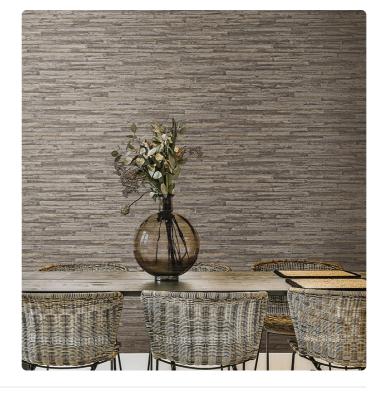

## Description

JWALL Shunan homages nature's beauty, offering a unique sensory experience that transforms spaces into refuges of serenity and harmony. Horizontal wanded effect that, offered in ten natural and warm shades and, in some patterns, enhanced by a metallic effect, is supported by a refined embossing that coordinates with the wide range of offerings in the catalog.