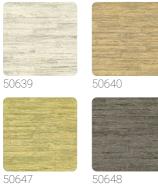

## TAKENOHA

Collection JWALL SHUNAN



## Description

JWALL Shunan homages nature's beauty, offering a unique sensory experience that transforms spaces into refuges of serenity and harmony. Horizontal wanded effect that, offered in ten natural and warm shades and, in some patterns, enhanced by a metallic effect, is supported by a refined embossing that coordinates with the wide range of offerings in the catalog.



l.

## Technical specifications

SKU Width Length Composition Sold by Repeat Match Vertical repeat Fire rating Strippability Paste Washability 50639 1,00 m - 3.28 ft 10,05 m - 32.964 ft HEAVY WEIGHT VINYL ROLL 70,00 cm - 27.56 in STRAIGHT MATCH 70,00 cm - 27.56 in B-S2,D0 STRIPPABLE PASTE THE WALL EXTRA WASHABLE

## Colors (11)

++





50649

~~~~

50642

50643

從