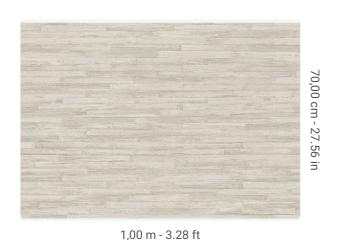

## Technical specifications

SKU Width Length Composition Sold by Repeat Match Vertical repeat Fire rating Strippability Paste Washability 50639 1,00 m - 3.28 ft 10,05 m - 32.964 ft HEAVY WEIGHT VINYL ROLL 70,00 cm - 27.56 in STRAIGHT MATCH 70,00 cm - 27.56 in B-S2,D0 STRIPPABLE PASTE THE WALL EXTRA WASHABLE