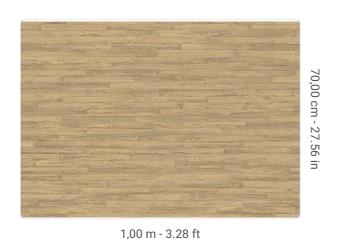

## Technical specifications

SKU Width Length Composition Sold by Repeat Match Vertical repeat Fire rating Strippability Paste Washability 50640 1,00 m - 3.28 ft 10,05 m - 32.964 ft HEAVY WEIGHT VINYL ROLL 70,00 cm - 27.56 in STRAIGHT MATCH 70,00 cm - 27.56 in B-S2,D0 STRIPPABLE PASTE THE WALL EXTRA WASHABLE