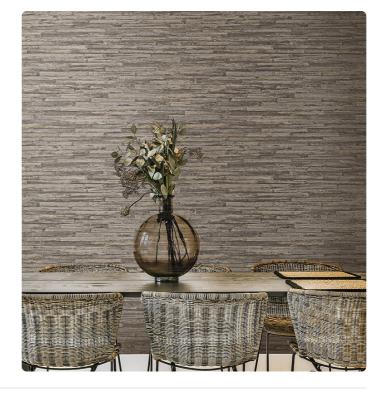

## Description

JWALL Shunan homages nature's beauty, offering a unique sensory experience that transforms spaces into refuges of serenity and harmony. Horizontal wanded effect that, offered in ten natural and warm shades and, in some patterns, enhanced by a metallic effect, is supported by a refined embossing that coordinates with the wide range of offerings in the catalog.