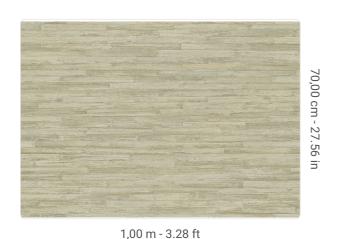

## Technical specifications

SKU Width Length Composition Sold by Repeat Match Vertical repeat Fire rating Strippability Paste Washability 50641 1,00 m - 3.28 ft 10,05 m - 32.964 ft HEAVY WEIGHT VINYL ROLL 70,00 cm - 27.56 in STRAIGHT MATCH 70,00 cm - 27.56 in B-S2,D0 STRIPPABLE PASTE THE WALL EXTRA WASHABLE