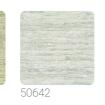

## Description

JWALL Shunan homages nature's beauty, offering a unique sensory experience that transforms spaces into refuges of serenity and harmony. Horizontal wanded effect that, offered in ten natural and warm shades and, in some patterns, enhanced by a metallic effect, is supported by a refined embossing that coordinates with the wide range of offerings in the catalog.

## Colors (11)

++

~~~~

50649

50643

從