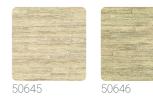

## Description

JWALL Shunan homages nature's beauty, offering a unique sensory experience that transforms spaces into refuges of serenity and harmony. Horizontal wanded effect that, offered in ten natural and warm shades and, in some patterns, enhanced by a metallic effect, is supported by a refined embossing that coordinates with the wide range of offerings in the catalog.

## Colors (11)

++

~~~~

50649

50643

從