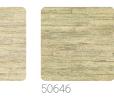

## TAKENOHA

Collection JWALL SHUNAN



## Description

JWALL Shunan homages nature's beauty, offering a unique sensory experience that transforms spaces into refuges of serenity and harmony. Horizontal wanded effect that, offered in ten natural and warm shades and, in some patterns, enhanced by a metallic effect, is supported by a refined embossing that coordinates with the wide range of offerings in the catalog.



l.

## Technical specifications

SKU Width Length Composition Sold by Repeat Match Vertical repeat Fire rating Strippability Paste Washability 50642 1,00 m - 3.28 ft 10,05 m - 32.964 ft HEAVY WEIGHT VINYL ROLL 70,00 cm - 27.56 in STRAIGHT MATCH 70,00 cm - 27.56 in B-S2,D0 STRIPPABLE PASTE THE WALL EXTRA WASHABLE

## Colors (11)

++



50648



50649

~~~~



從

50643 50644





50647