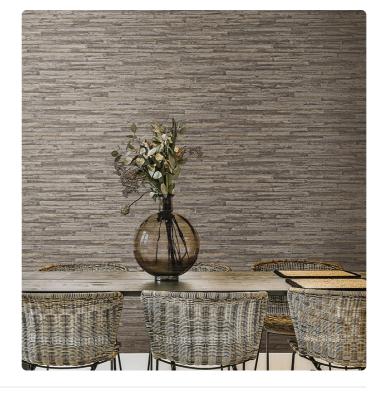

## Description

JWALL Shunan homages nature's beauty, offering a unique sensory experience that transforms spaces into refuges of serenity and harmony. Horizontal wanded effect that, offered in ten natural and warm shades and, in some patterns, enhanced by a metallic effect, is supported by a refined embossing that coordinates with the wide range of offerings in the catalog.