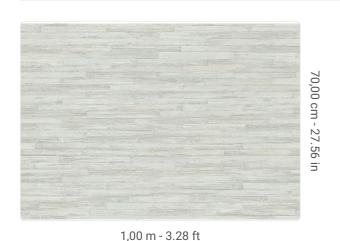

## Technical specifications

SKU Width Length Composition Sold by Repeat Match Vertical repeat Fire rating Strippability Paste Washability 50642 1,00 m - 3.28 ft 10,05 m - 32.964 ft HEAVY WEIGHT VINYL ROLL 70,00 cm - 27.56 in STRAIGHT MATCH 70,00 cm - 27.56 in B-S2,D0 STRIPPABLE PASTE THE WALL EXTRA WASHABLE