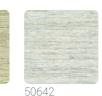

## Description

JWALL Shunan homages nature's beauty, offering a unique sensory experience that transforms spaces into refuges of serenity and harmony. Horizontal wanded effect that, offered in ten natural and warm shades and, in some patterns, enhanced by a metallic effect, is supported by a refined embossing that coordinates with the wide range of offerings in the catalog.

## Technical specifications

SKU Width Length Composition Sold by Repeat Match Vertical repeat Fire rating Strippability Paste Washability 50642 1,00 m - 3.28 ft 10,05 m - 32.964 ft HEAVY WEIGHT VINYL ROLL 70,00 cm - 27.56 in STRAIGHT MATCH 70,00 cm - 27.56 in B-S2,D0 STRIPPABLE PASTE THE WALL EXTRA WASHABLE