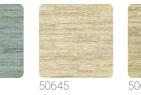

## TAKENOHA

Collection JWALL SHUNAN



## Description

JWALL Shunan homages nature's beauty, offering a unique sensory experience that transforms spaces into refuges of serenity and harmony. Horizontal wanded effect that, offered in ten natural and warm shades and, in some patterns, enhanced by a metallic effect, is supported by a refined embossing that coordinates with the wide range of offerings in the catalog.



l.

## Technical specifications

SKU Width Length Composition Sold by Repeat Match Vertical repeat Fire rating Strippability Paste Washability 50642 1,00 m - 3.28 ft 10,05 m - 32.964 ft HEAVY WEIGHT VINYL ROLL 70,00 cm - 27.56 in STRAIGHT MATCH 70,00 cm - 27.56 in B-S2,D0 STRIPPABLE PASTE THE WALL EXTRA WASHABLE

## Colors (11)

++



50648



50649

~~~~



從

50643 50644





50647