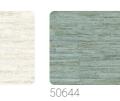

## TAKENOHA

Collection JWALL SHUNAN



## Description

JWALL Shunan homages nature's beauty, offering a unique sensory experience that transforms spaces into refuges of serenity and harmony. Horizontal wanded effect that, offered in ten natural and warm shades and, in some patterns, enhanced by a metallic effect, is supported by a refined embossing that coordinates with the wide range of offerings in the catalog.



l.

## Technical specifications

SKU Width Length Composition Sold by Repeat Match Vertical repeat Fire rating Strippability Paste Washability 50643 1,00 m - 3.28 ft 10,05 m - 32.964 ft HEAVY WEIGHT VINYL ROLL 70,00 cm - 27.56 in STRAIGHT MATCH 70,00 cm - 27.56 in B-S2,D0 STRIPPABLE PASTE THE WALL EXTRA WASHABLE

## Colors (11)

++





50649

~~~~





50643

從