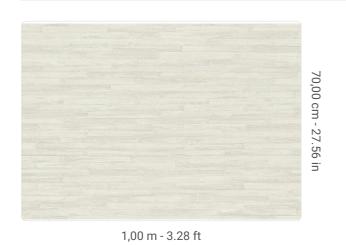

## Technical specifications

SKU Width Length Composition Sold by Repeat Match Vertical repeat Fire rating Strippability Paste Washability 50643 1,00 m - 3.28 ft 10,05 m - 32.964 ft HEAVY WEIGHT VINYL ROLL 70,00 cm - 27.56 in STRAIGHT MATCH 70,00 cm - 27.56 in B-S2,D0 STRIPPABLE PASTE THE WALL EXTRA WASHABLE