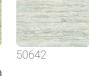

## TAKENOHA

Collection JWALL SHUNAN



## Description

JWALL Shunan homages nature's beauty, offering a unique sensory experience that transforms spaces into refuges of serenity and harmony. Horizontal wanded effect that, offered in ten natural and warm shades and, in some patterns, enhanced by a metallic effect, is supported by a refined embossing that coordinates with the wide range of offerings in the catalog.



l.

## Technical specifications

SKU Width Length Composition Sold by Repeat Match Vertical repeat Fire rating Strippability Paste Washability 50643 1,00 m - 3.28 ft 10,05 m - 32.964 ft HEAVY WEIGHT VINYL ROLL 70,00 cm - 27.56 in STRAIGHT MATCH 70,00 cm - 27.56 in B-S2,D0 STRIPPABLE PASTE THE WALL EXTRA WASHABLE

## Colors (11)

++





50649

~~~~





50643

從