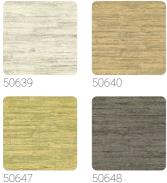

## TAKENOHA

Collection JWALL SHUNAN



## Description

JWALL Shunan homages nature's beauty, offering a unique sensory experience that transforms spaces into refuges of serenity and harmony. Horizontal wanded effect that, offered in ten natural and warm shades and, in some patterns, enhanced by a metallic effect, is supported by a refined embossing that coordinates with the wide range of offerings in the catalog.



l.

## Technical specifications

SKU Width Length Composition Sold by Repeat Match Vertical repeat Fire rating Strippability Paste Washability 50643 1,00 m - 3.28 ft 10,05 m - 32.964 ft HEAVY WEIGHT VINYL ROLL 70,00 cm - 27.56 in STRAIGHT MATCH 70,00 cm - 27.56 in B-S2,D0 STRIPPABLE PASTE THE WALL EXTRA WASHABLE

## Colors (11)

++





50649

~~~~





50643

從