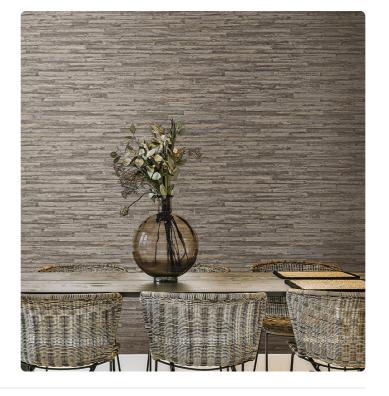

## Description

JWALL Shunan homages nature's beauty, offering a unique sensory experience that transforms spaces into refuges of serenity and harmony. Horizontal wanded effect that, offered in ten natural and warm shades and, in some patterns, enhanced by a metallic effect, is supported by a refined embossing that coordinates with the wide range of offerings in the catalog.