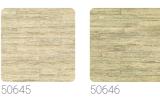

## TAKENOHA

Collection JWALL SHUNAN



## Description

JWALL Shunan homages nature's beauty, offering a unique sensory experience that transforms spaces into refuges of serenity and harmony. Horizontal wanded effect that, offered in ten natural and warm shades and, in some patterns, enhanced by a metallic effect, is supported by a refined embossing that coordinates with the wide range of offerings in the catalog.



l.

## Technical specifications

SKU Width Length Composition Sold by Repeat Match Vertical repeat Fire rating Strippability Paste Washability 50643 1,00 m - 3.28 ft 10,05 m - 32.964 ft HEAVY WEIGHT VINYL ROLL 70,00 cm - 27.56 in STRAIGHT MATCH 70,00 cm - 27.56 in B-S2,D0 STRIPPABLE PASTE THE WALL EXTRA WASHABLE

## Colors (11)

++





50649

~~~~





50643

從