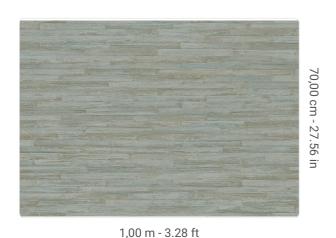

## **Technical specifications**

SKU Width Length Composition Sold by Repeat Match Vertical repeat Fire rating Strippability Paste Washability

50644 1,00 m - 3.28 ft 10,05 m - 32.964 ft HEAVY WEIGHT VINYL ROLL 70,00 cm - 27.56 in STRAIGHT MATCH 70,00 cm - 27.56 in B-S2,D0 STRIPPABLE PASTE THE WALL EXTRA WASHABLE