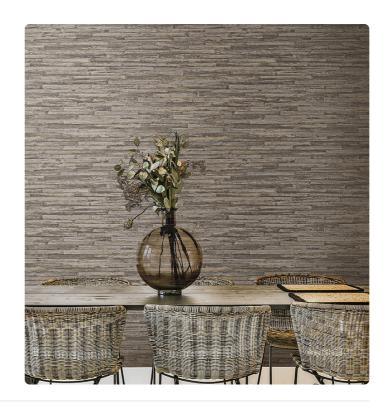

## **TAKENOHA**

Collection JWALL SHUNAN

JWALL Shunan homages nature's beauty, offering a unique sensory experience that transforms spaces into refuges of serenity and harmony. Horizontal wanded effect that, offered in ten natural and warm shades and, in some patterns, enhanced by a metallic effect, is supported by a refined embossing that coordinates with the wide range of offerings in the catalog.