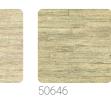

## Description

JWALL Shunan homages nature's beauty, offering a unique sensory experience that transforms spaces into refuges of serenity and harmony. Horizontal wanded effect that, offered in ten natural and warm shades and, in some patterns, enhanced by a metallic effect, is supported by a refined embossing that coordinates with the wide range of offerings in the catalog.

## Colors (11)

++

50649

~~~~

50642

50643

從