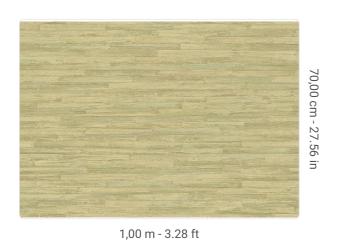

## Technical specifications

SKU Width Length Composition Sold by Repeat Match Vertical repeat Fire rating Strippability Paste Washability 50647 1,00 m - 3.28 ft 10,05 m - 32.964 ft HEAVY WEIGHT VINYL ROLL 70,00 cm - 27.56 in STRAIGHT MATCH 70,00 cm - 27.56 in B-S2,D0 STRIPPABLE PASTE THE WALL EXTRA WASHABLE