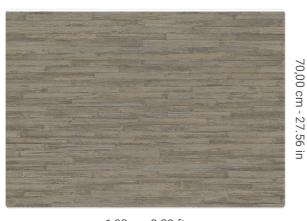

## Technical specifications

SKU Width Length Composition Sold by Repeat Match Vertical repeat Fire rating Strippability

Paste

Washability

70,00 cm - 27.56 in STRAIGHT MATCH 70,00 cm - 27.56 in B-S2,D0 STRIPPABLE PASTE THE WALL EXTRA WASHABLE