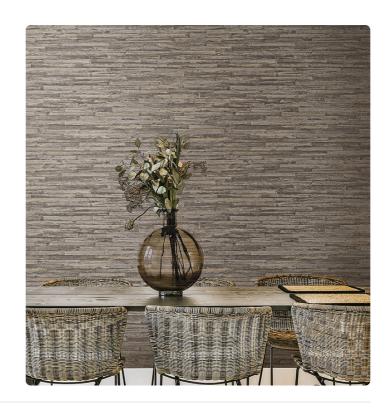

## **TAKENOHA**

Collection JWALL SHUNAN

JWALL Shunan homages nature's beauty, offering a unique sensory experience that transforms spaces into refuges of serenity and harmony. Horizontal wanded effect that, offered in ten natural and warm shades and, in some patterns, enhanced by a metallic effect, is supported by a refined embossing that coordinates with the wide range of offerings in the catalog.