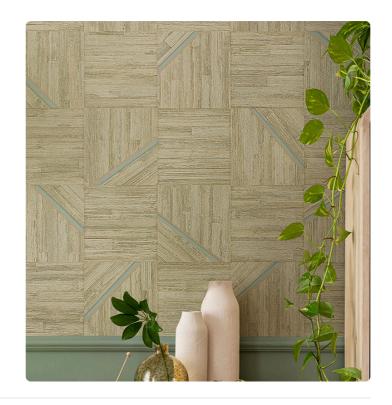

### Description

JWALL Shunan homages nature's beauty, offering a unique sensory experience that transforms spaces into refuges of serenity and harmony. It combines horizontal and vertical wanded bark effect with a geometric pattern, creating a checkerboard with basrelief inlays from which a metallic background can be glimpsed, with contrasting color inserts. Madake is offered in natural shades on the beige-brown scale and makes intimate, warm and dynamic rooms.