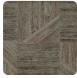

y, offering a unique sensory experience that transforms spaces into refuges of serenity and harmony. It combines horizontal and vertical wanded bark effect with a geometric pattern, creating a checkerboard with basrelief inlays from which a metallic background can be glimpsed, with contrasting color inserts. Madake is offered in natural shades on the beige-brown scale and makes intimate, warm and dynamic rooms.



1,00 m - 3.28 ft













70,00 cm - 27.56 in

## Technical specifications

SKU Width Length Composition Sold by Repeat Match Vertical repeat Fire rating

Strippability Paste Washability 50650

1,00 m - 3.28 ft 10,05 m - 32.964 ft HEAVY WEIGHT VINYL

ROLL

70,00 cm - 27.56 in STRAIGHT MATCH 70,00 cm - 27.56 in

B-S2,D0 STRIPPABLE PASTE THE WALL EXTRA WASHABLE

## Colors (6)





50651









50654