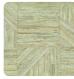

### Description

JWALL Shunan homages nature's beauty, offering a unique sensory experience that transforms spaces into refuges of serenity and harmony. It combines horizontal and vertical wanded bark effect with a geometric pattern, creating a checkerboard with basrelief inlays from which a metallic background can be glimpsed, with contrasting color inserts. Madake is offered in natural shades on the beige-brown scale and makes intimate, warm and dynamic rooms.