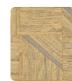

### Description

JWALL Shunan homages nature's beauty, offering a unique sensory experience that transforms spaces into refuges of serenity and harmony. It combines horizontal and vertical wanded bark effect with a geometric pattern, creating a checkerboard with basrelief inlays from which a metallic background can be glimpsed, with contrasting color inserts. Madake is offered in natural shades on the beige-brown scale and makes intimate, warm and dynamic rooms.