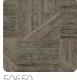

## Description

JWALL Shunan homages nature's beauty, offering a unique sensory experience that transforms spaces into refuges of serenity and harmony. It combines horizontal and vertical wanded bark effect with a geometric pattern, creating a checkerboard with basrelief inlays from which a metallic background can be glimpsed, with contrasting color inserts. Madake is offered in natural shades on the beige-brown scale and makes intimate, warm and dynamic rooms.

## Colors (6)

50651

50654