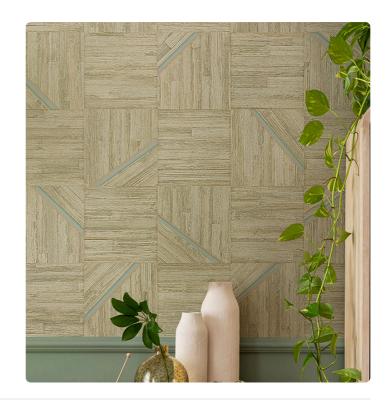

## Description

JWALL Shunan homages nature's beauty, offering a unique sensory experience that transforms spaces into refuges of serenity and harmony. It combines horizontal and vertical wanded bark effect with a geometric pattern, creating a checkerboard with basrelief inlays from which a metallic background can be glimpsed, with contrasting color inserts. Madake is offered in natural shades on the beige-brown scale and makes intimate, warm and dynamic rooms.