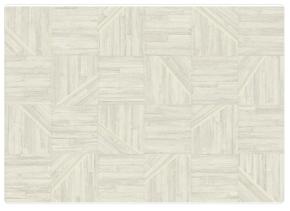

## Description

JWALL Shunan homages nature's beauty, offering a unique sensory experience that transforms spaces into refuges of serenity and harmony. It combines horizontal and vertical wanded bark effect with a geometric pattern, creating a checkerboard with basrelief inlays from which a metallic background can be glimpsed, with contrasting color inserts. Madake is offered in natural shades on the beige-brown scale and makes intimate, warm and dynamic rooms.

## Colors (6)

50651

50654