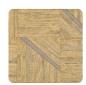

## Description

JWALL Shunan homages nature's beauty, offering a unique sensory experience that transforms spaces into refuges of serenity and harmony. It combines horizontal and vertical wanded bark effect with a geometric pattern, creating a checkerboard with basrelief inlays from which a metallic background can be glimpsed, with contrasting color inserts. Madake is offered in natural shades on the beige-brown scale and makes intimate, warm and dynamic rooms.