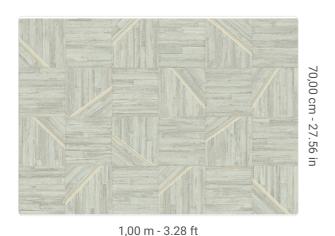

## **Technical specifications**

SKU Width Length Composition Sold by Repeat Match Vertical repeat Fire rating Strippability Paste Washability

50652 1,00 m - 3.28 ft 10,05 m - 32.964 ft HEAVY WEIGHT VINYL ROLL 70,00 cm - 27.56 in STRAIGHT MATCH 70,00 cm - 27.56 in B-S2,D0 STRIPPABLE PASTE THE WALL EXTRA WASHABLE