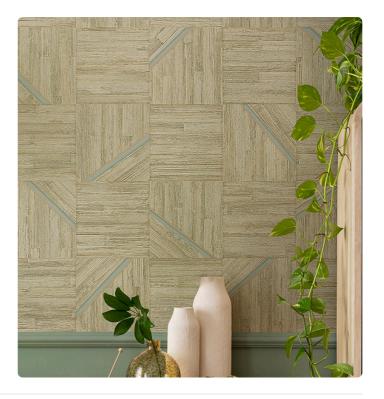

## Description

JWALL Shunan homages nature's beauty, offering a unique sensory experience that transforms spaces into refuges of serenity and harmony. It combines horizontal and vertical wanded bark effect with a geometric pattern, creating a checkerboard with basrelief inlays from which a metallic background can be glimpsed, with contrasting color inserts. Madake is offered in natural shades on the beige-brown scale and makes intimate, warm and dynamic rooms.