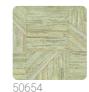

## Description

JWALL Shunan homages nature's beauty, offering a unique sensory experience that transforms spaces into refuges of serenity and harmony. It combines horizontal and vertical wanded bark effect with a geometric pattern, creating a checkerboard with basrelief inlays from which a metallic background can be glimpsed, with contrasting color inserts. Madake is offered in natural shades on the beige-brown scale and makes intimate, warm and dynamic rooms.

## Colors (6)

++

~~~~

從

50655