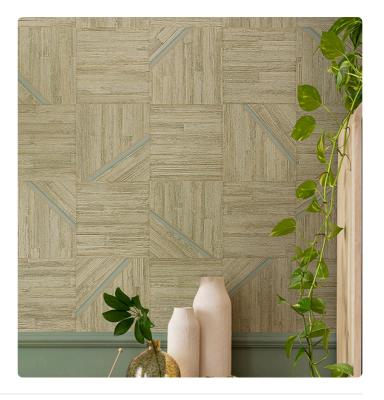

## Description

JWALL Shunan homages nature's beauty, offering a unique sensory experience that transforms spaces into refuges of serenity and harmony. It combines horizontal and vertical wanded bark effect with a geometric pattern, creating a checkerboard with basrelief inlays from which a metallic background can be glimpsed, with contrasting color inserts. Madake is offered in natural shades on the beige-brown scale and makes intimate, warm and dynamic rooms.