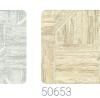

## Description

JWALL Shunan homages nature's beauty, offering a unique sensory experience that transforms spaces into refuges of serenity and harmony. It combines horizontal and vertical wanded bark effect with a geometric pattern, creating a checkerboard with basrelief inlays from which a metallic background can be glimpsed, with contrasting color inserts. Madake is offered in natural shades on the beige-brown scale and makes intimate, warm and dynamic rooms.

## Colors (6)

++

~~~~

從

50655