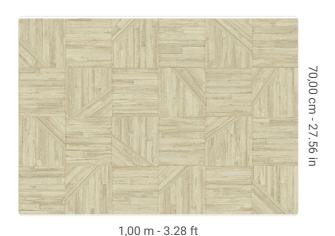

## **Technical specifications**

SKU Width Length Composition Sold by Repeat Match Vertical repeat Fire rating Strippability Paste Washability

50653 1,00 m - 3.28 ft 10,05 m - 32.964 ft HEAVY WEIGHT VINYL ROLL 70,00 cm - 27.56 in STRAIGHT MATCH 70,00 cm - 27.56 in B-S2,D0 STRIPPABLE PASTE THE WALL EXTRA WASHABLE