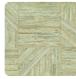

### Description

JWALL Shunan homages nature's beauty, offering a unique sensory experience that transforms spaces into refuges of serenity and harmony. It combines horizontal and vertical wanded bark effect with a geometric pattern, creating a checkerboard with basrelief inlays from which a metallic background can be glimpsed, with contrasting color inserts. Madake is offered in natural shades on the beige-brown scale and makes intimate, warm and dynamic rooms.