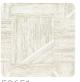

### Description

JWALL Shunan homages nature's beauty, offering a unique sensory experience that transforms spaces into refuges of serenity and harmony. It combines horizontal and vertical wanded bark effect with a geometric pattern, creating a checkerboard with basrelief inlays from which a metallic background can be glimpsed, with contrasting color inserts. Madake is offered in natural shades on the beige-brown scale and makes intimate, warm and dynamic rooms.

## Colors (6)

50651

50654