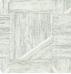

### Description

JWALL Shunan homages nature's beauty, offering a unique sensory experience that transforms spaces into refuges of serenity and harmony. It combines horizontal and vertical wanded bark effect with a geometric pattern, creating a checkerboard with basrelief inlays from which a metallic background can be glimpsed, with contrasting color inserts. Madake is offered in natural shades on the beige-brown scale and makes intimate, warm and dynamic rooms.

## Colors (6)

50651

50654