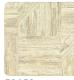

### Description

JWALL Shunan homages nature's beauty, offering a unique sensory experience that transforms spaces into refuges of serenity and harmony. It combines horizontal and vertical wanded bark effect with a geometric pattern, creating a checkerboard with basrelief inlays from which a metallic background can be glimpsed, with contrasting color inserts. Madake is offered in natural shades on the beige-brown scale and makes intimate, warm and dynamic rooms.

## Colors (6)

50651

50654