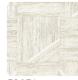

### Description

JWALL Shunan homages nature's beauty, offering a unique sensory experience that transforms spaces into refuges of serenity and harmony. It combines horizontal and vertical wanded bark effect with a geometric pattern, creating a checkerboard with basrelief inlays from which a metallic background can be glimpsed, with contrasting color inserts. Madake is offered in natural shades on the beige-brown scale and makes intimate, warm and dynamic rooms.

## Colors (6)

50651

50654