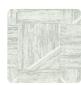

## Description

JWALL Shunan homages nature's beauty, offering a unique sensory experience that transforms spaces into refuges of serenity and harmony. It combines horizontal and vertical wanded bark effect with a geometric pattern, creating a checkerboard with basrelief inlays from which a metallic background can be glimpsed, with contrasting color inserts. Madake is offered in natural shades on the beige-brown scale and makes intimate, warm and dynamic rooms.

## Colors (6)

50651

50654