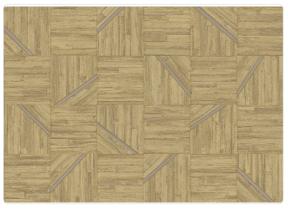

## Description

JWALL Shunan homages nature's beauty, offering a unique sensory experience that transforms spaces into refuges of serenity and harmony. It combines horizontal and vertical wanded bark effect with a geometric pattern, creating a checkerboard with basrelief inlays from which a metallic background can be glimpsed, with contrasting color inserts. Madake is offered in natural shades on the beige-brown scale and makes intimate, warm and dynamic rooms.

## Colors (6)

50651

50654