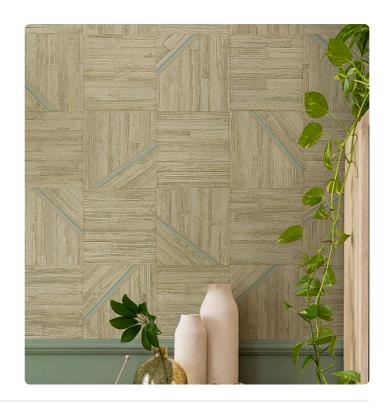

## Description

JWALL Shunan homages nature's beauty, offering a unique sensory experience that transforms spaces into refuges of serenity and harmony. It combines horizontal and vertical wanded bark effect with a geometric pattern, creating a checkerboard with basrelief inlays from which a metallic background can be glimpsed, with contrasting color inserts. Madake is offered in natural shades on the beige-brown scale and makes intimate, warm and dynamic rooms.

## Colors (6)

50651

50654