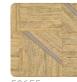

## Description

JWALL Shunan homages nature's beauty, offering a unique sensory experience that transforms spaces into refuges of serenity and harmony. It combines horizontal and vertical wanded bark effect with a geometric pattern, creating a checkerboard with basrelief inlays from which a metallic background can be glimpsed, with contrasting color inserts. Madake is offered in natural shades on the beige-brown scale and makes intimate, warm and dynamic rooms.