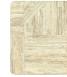

## Description

JWALL Shunan homages nature's beauty, offering a unique sensory experience that transforms spaces into refuges of serenity and harmony. It combines horizontal and vertical wanded bark effect with a geometric pattern, creating a checkerboard with basrelief inlays from which a metallic background can be glimpsed, with contrasting color inserts. Madake is offered in natural shades on the beige-brown scale and makes intimate, warm and dynamic rooms.