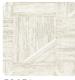

## Description

JWALL Shunan homages nature's beauty, offering a unique sensory experience that transforms spaces into refuges of serenity and harmony. It combines horizontal and vertical wanded bark effect with a geometric pattern, creating a checkerboard with basrelief inlays from which a metallic background can be glimpsed, with contrasting color inserts. Madake is offered in natural shades on the beige-brown scale and makes intimate, warm and dynamic rooms.