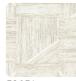

## Description

JWALL Shunan homages nature's beauty, offering a unique sensory experience that transforms spaces into refuges of serenity and harmony. It combines horizontal and vertical wanded bark effect with a geometric pattern, creating a checkerboard with basrelief inlays from which a metallic background can be glimpsed, with contrasting color inserts. Madake is offered in natural shades on the beige-brown scale and makes intimate, warm and dynamic rooms.